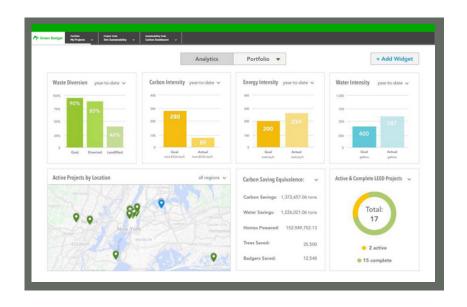

#### **Corporate sustainability dashboard**

Corporate project performance 24/7.

- Benchmark project sustainability metrics
- Incorporate custom corporate goals
- View any project status in real-time
- Export data for annual CSR reporting
- Demonstrate sustainability commitment to customers

#### **Benchmark**

Benchmark a project's sustainability performance against benchmarks.

- Demonstrate compliance with the Contractor's Commitment
- Benchmark projects against corporate goals
- Monitor GHG reductions
- Exports customized PDF reports