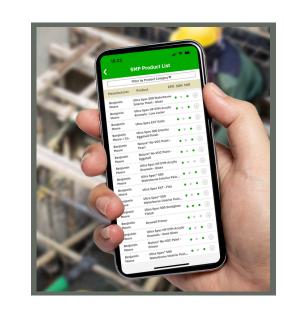

# Instant Product Documentation

Scan barcodes while walking the jobsite to get instant product verification from our database.