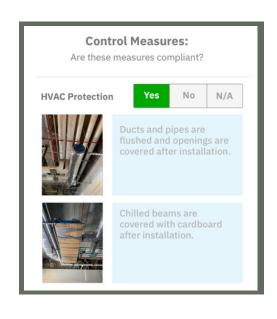

# ESC & IAQ Inspections

Complete site inspections for erosion control and indoor air quality as you walk the jobsite.