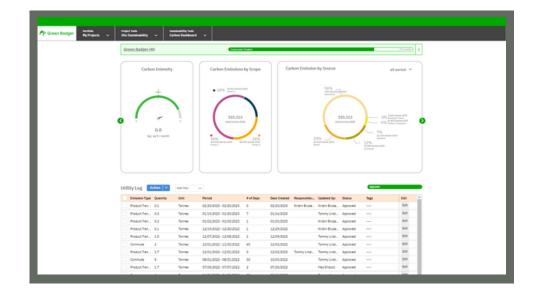

## LEED Project Dashboard

View and manage all of your project details and progress in one, easy to use dashboard.