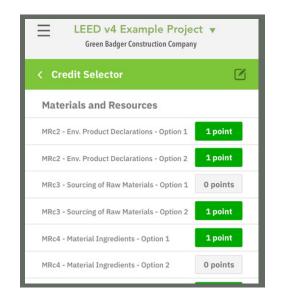

## LEED Project Dashboard

View and manage all of your project details and progress in one, easy to use dashboard.