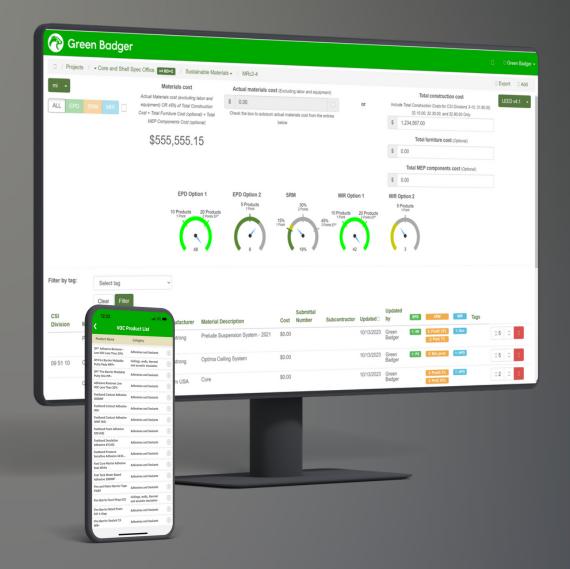

## LEED Project Dashboard

View and manage all of your project details and progress in one, easy to use dashboard.

#### **Export for LEED Online**

At the end of your project, easily export and package all of your documentation for upload to LEED online.