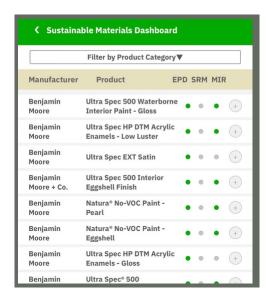

# Instant Product Documentation

Scan barcodes while walking the jobsite to get instant product verification from our database.