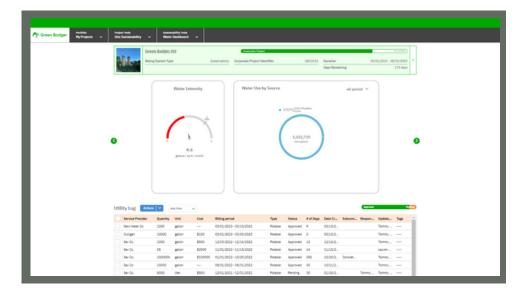

## Sustainability metrics for construction ESG and operations.

#### **Corporate sustainability dashboard**

Corporate project performance 24/7.

- Benchmark project sustainability metrics
- Incorporate custom corporate goals
- View any project status in real-time
- Export data for annual CSR reporting
- Demonstrate sustainability commitment to customers

#### **Benchmark**

Benchmark a project's sustainability performance against benchmarks.

- Demonstrate compliance with the Contractor's Commitment
- Benchmark projects against corporate goals
- Monitor GHG reductions
- Exports customized PDF reports

#### **Track**

Construction waste management has never been this easy.

- Enter and track waste tickets
- Access real-time data of your material streams and diversion percentages
- Export waste reports to share with clients