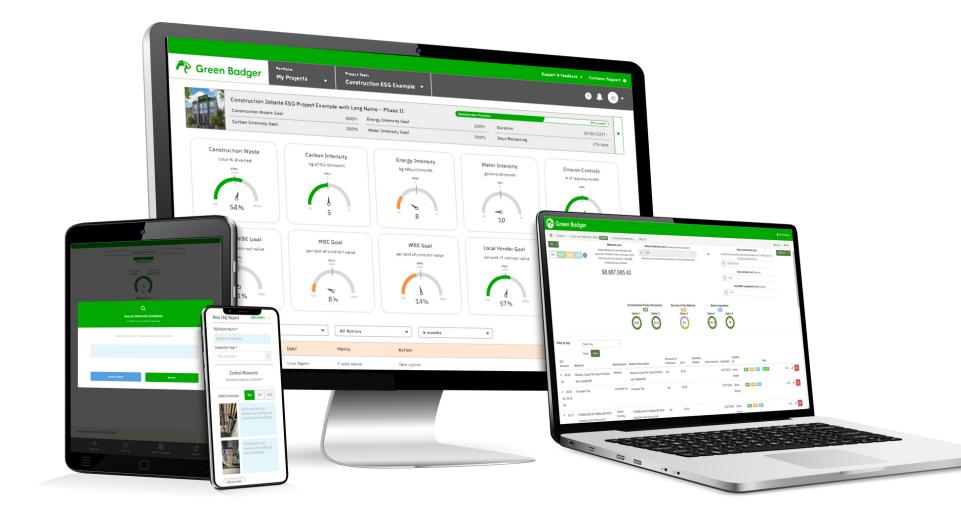

# LEED Project Dashboard

View and manage all of your project details and progress in one, easy to use dashboard.

# ESC & IAQ Inspections

Complete site inspections for erosion control and indoor air quality as you walk the jobsite.

### On-site Mobile App Accessibility

You have the ability to manage your project from anywhere and collaborate with your team in real-time.