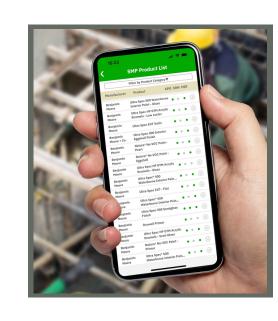

# Instant Product Documentation

Scan barcodes while walking the jobsite to get instant product verification from our database.