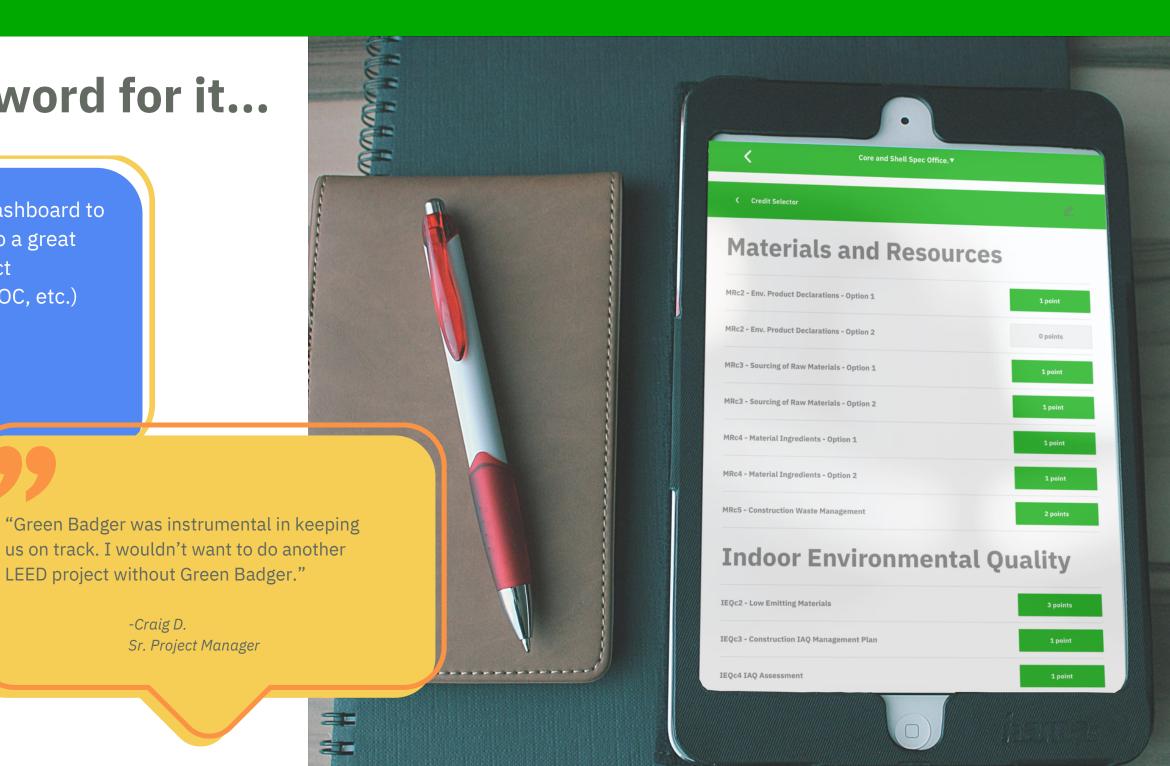

# Don't take our word for it...

-Craig D.

Sr. Project Manager

"Green Badger is my go-to dashboard to check on all projects. It's also a great way to learn and share project documentation (EPD, HPD, VOC, etc.) between multiple projects."

# LEED Project Dashboard

View and manage all of your project details and progress in one, easy to use dashboard.