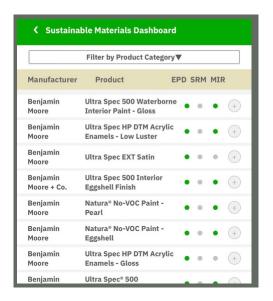

# Instant Product Documentation

Scan barcodes while walking the jobsite to get instant product verification from our database.