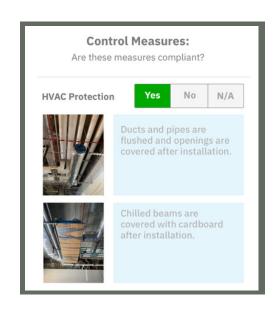

# ESC & IAQ Inspections

Complete site inspections for erosion control and indoor air quality as you walk the jobsite.